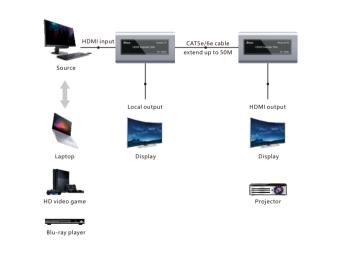

# 4、Connection diagram

1.Put the HDMI cable access the [HDMI IN] port of extender, such as:computer, set-top boxes, blu-ray machine and so on have HDMI port equipment, the other end connected to the [HDMI OUT2] signal output device, such as:TV, display. This product has a local output that connects the transmitter [HDMI OUT1] interface of the extender to the display.

2. The two end of a cable connected to the transmitter and the receiver respectively CA

### 3. Insert the power supply of distribution "DC 5V" port